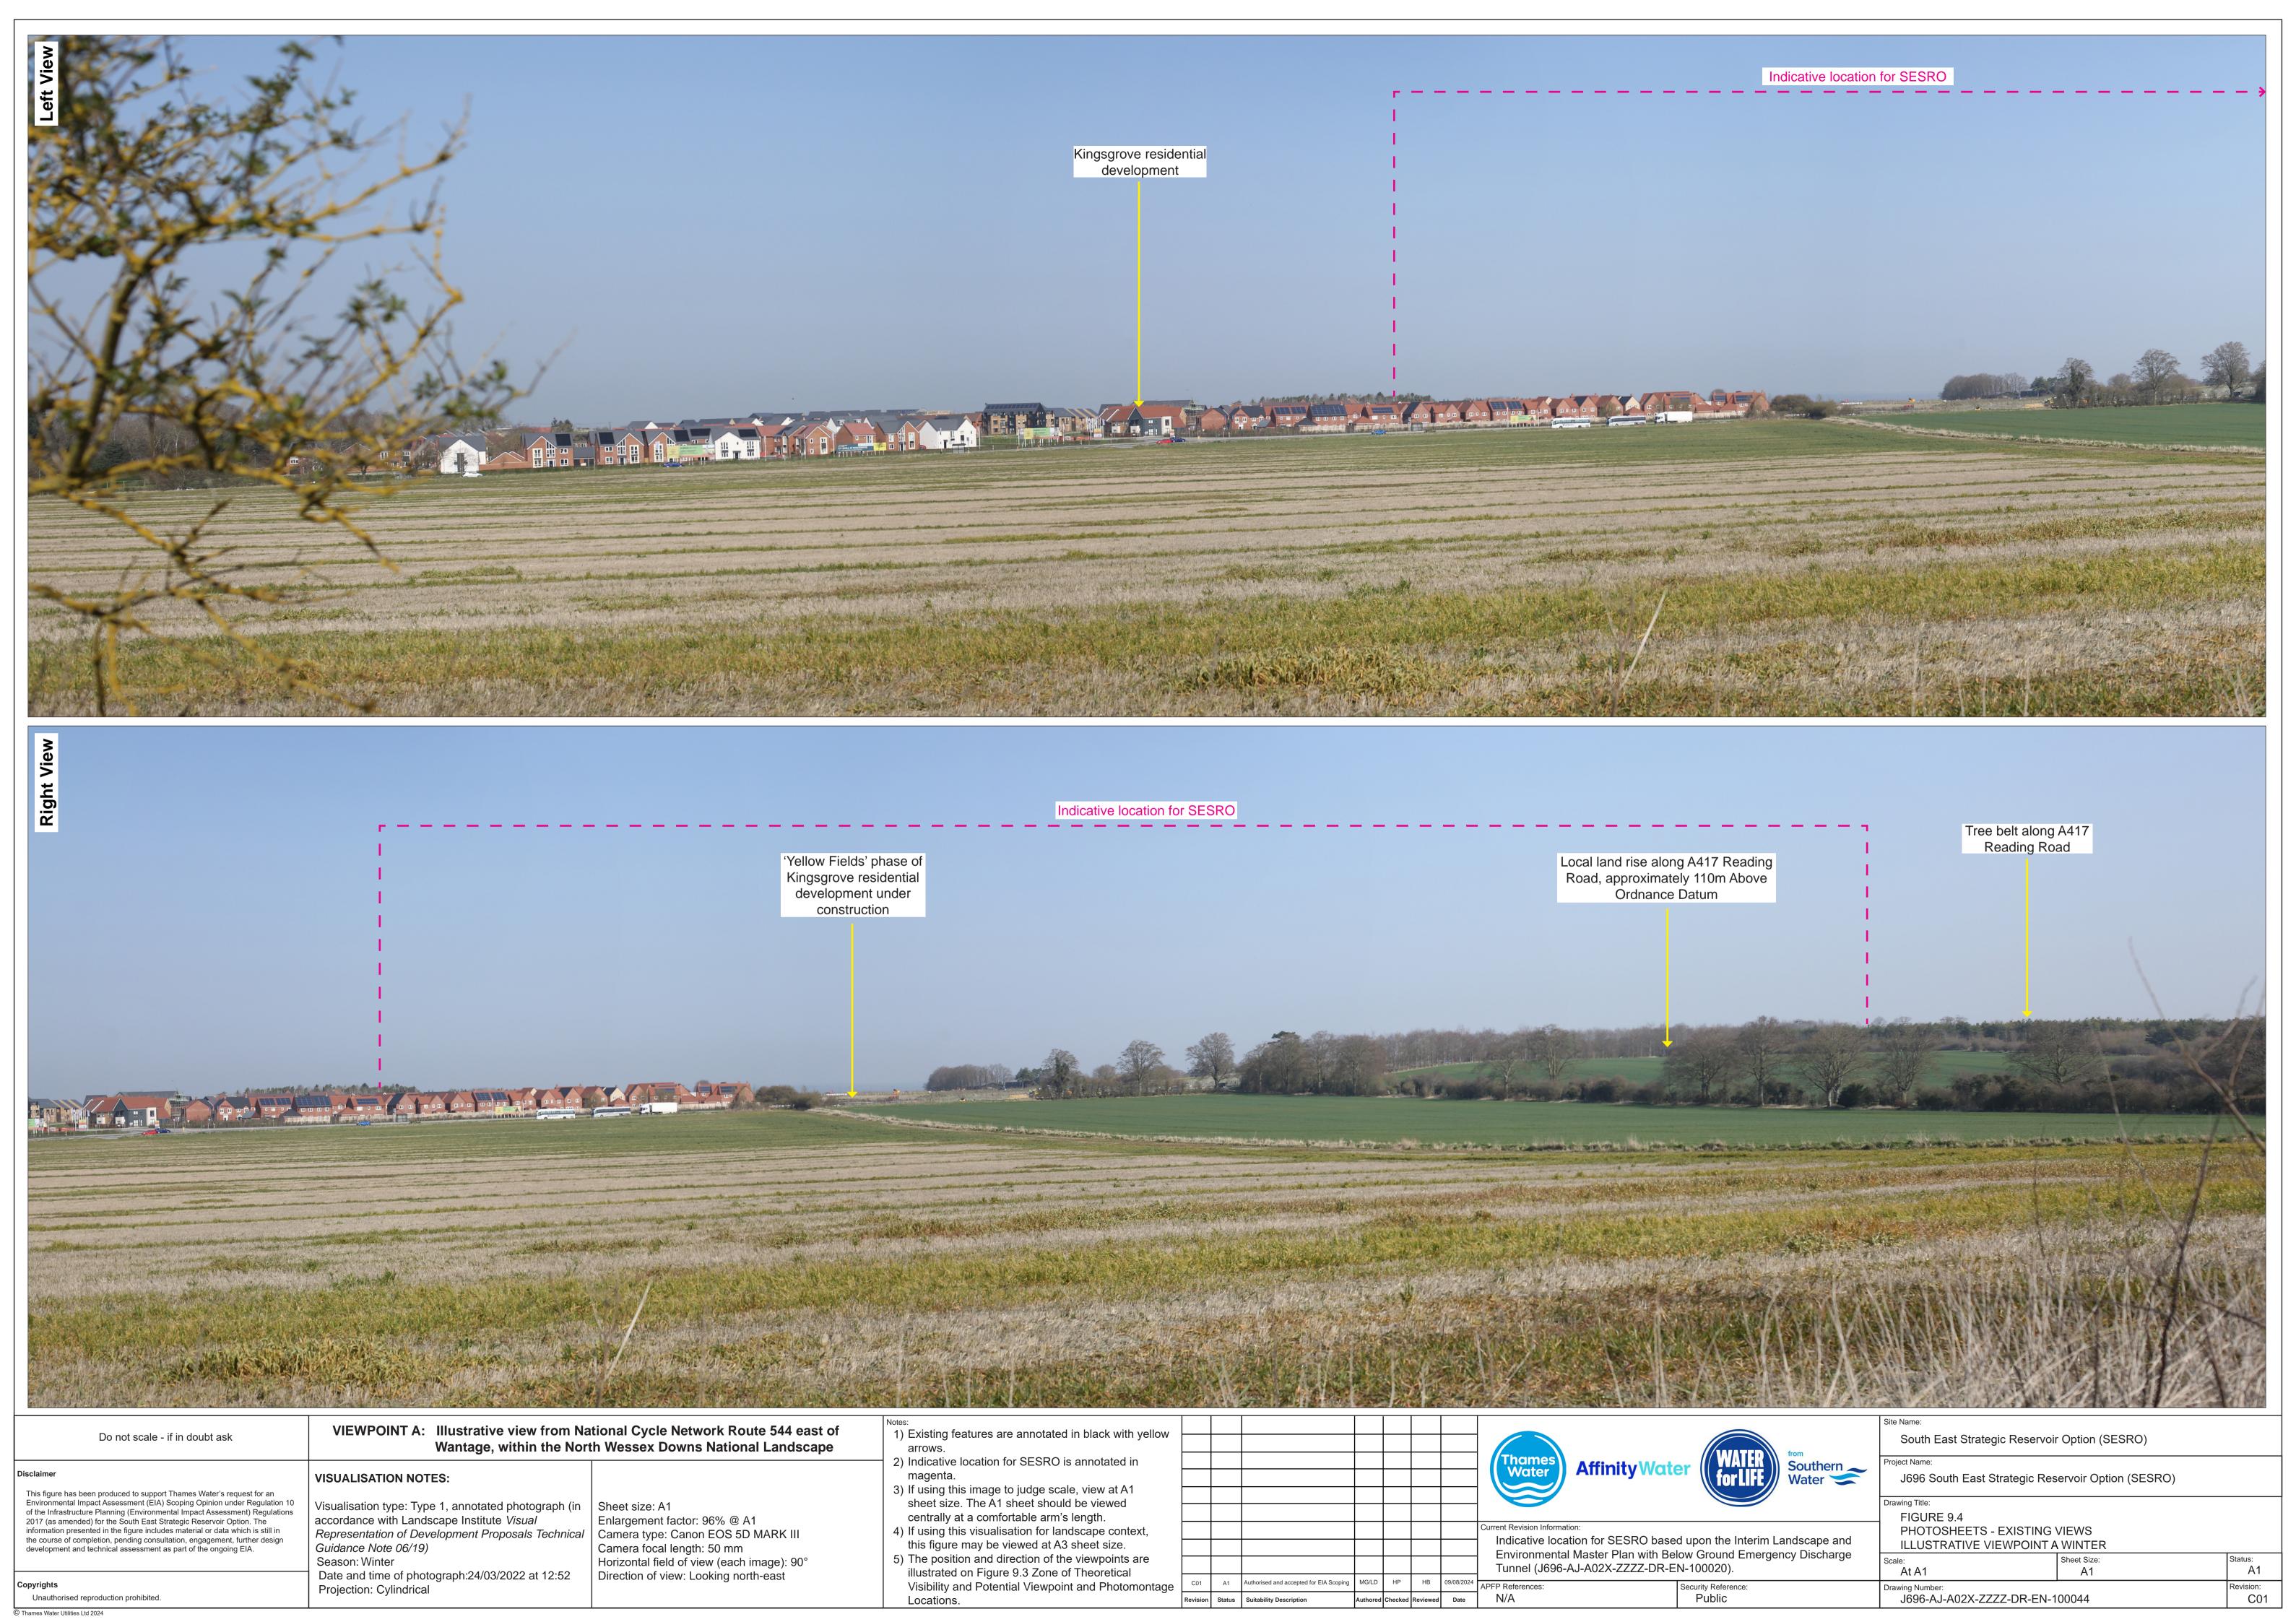

Guidance Note 06/19) Season: Winter Date and time of photograph:23/03/2022 at 17:36 Projection: Cylindrical

Representation of Development Proposals Technical | Camera type: Canon EOS 5D MARK III Camera focal length: 50 mm

Horizontal field of view (each image): 90° Direction of view: Looking south-east

4) If using this visualisation for landscape context,

this figure may be viewed at A3 sheet size. 5) The position and direction of the viewpoints are illustrated on Figure 9.3 Zone of Theoretical

Visibility and Potential Viewpoint and Photomontage

evision Status Suitability Description

PHOTOSHEETS - EXISTING VIEWS ILLUSTRATIVE VIEWPOINT B WINTER

Indicative location for SESRO based upon the Interim Landscape and