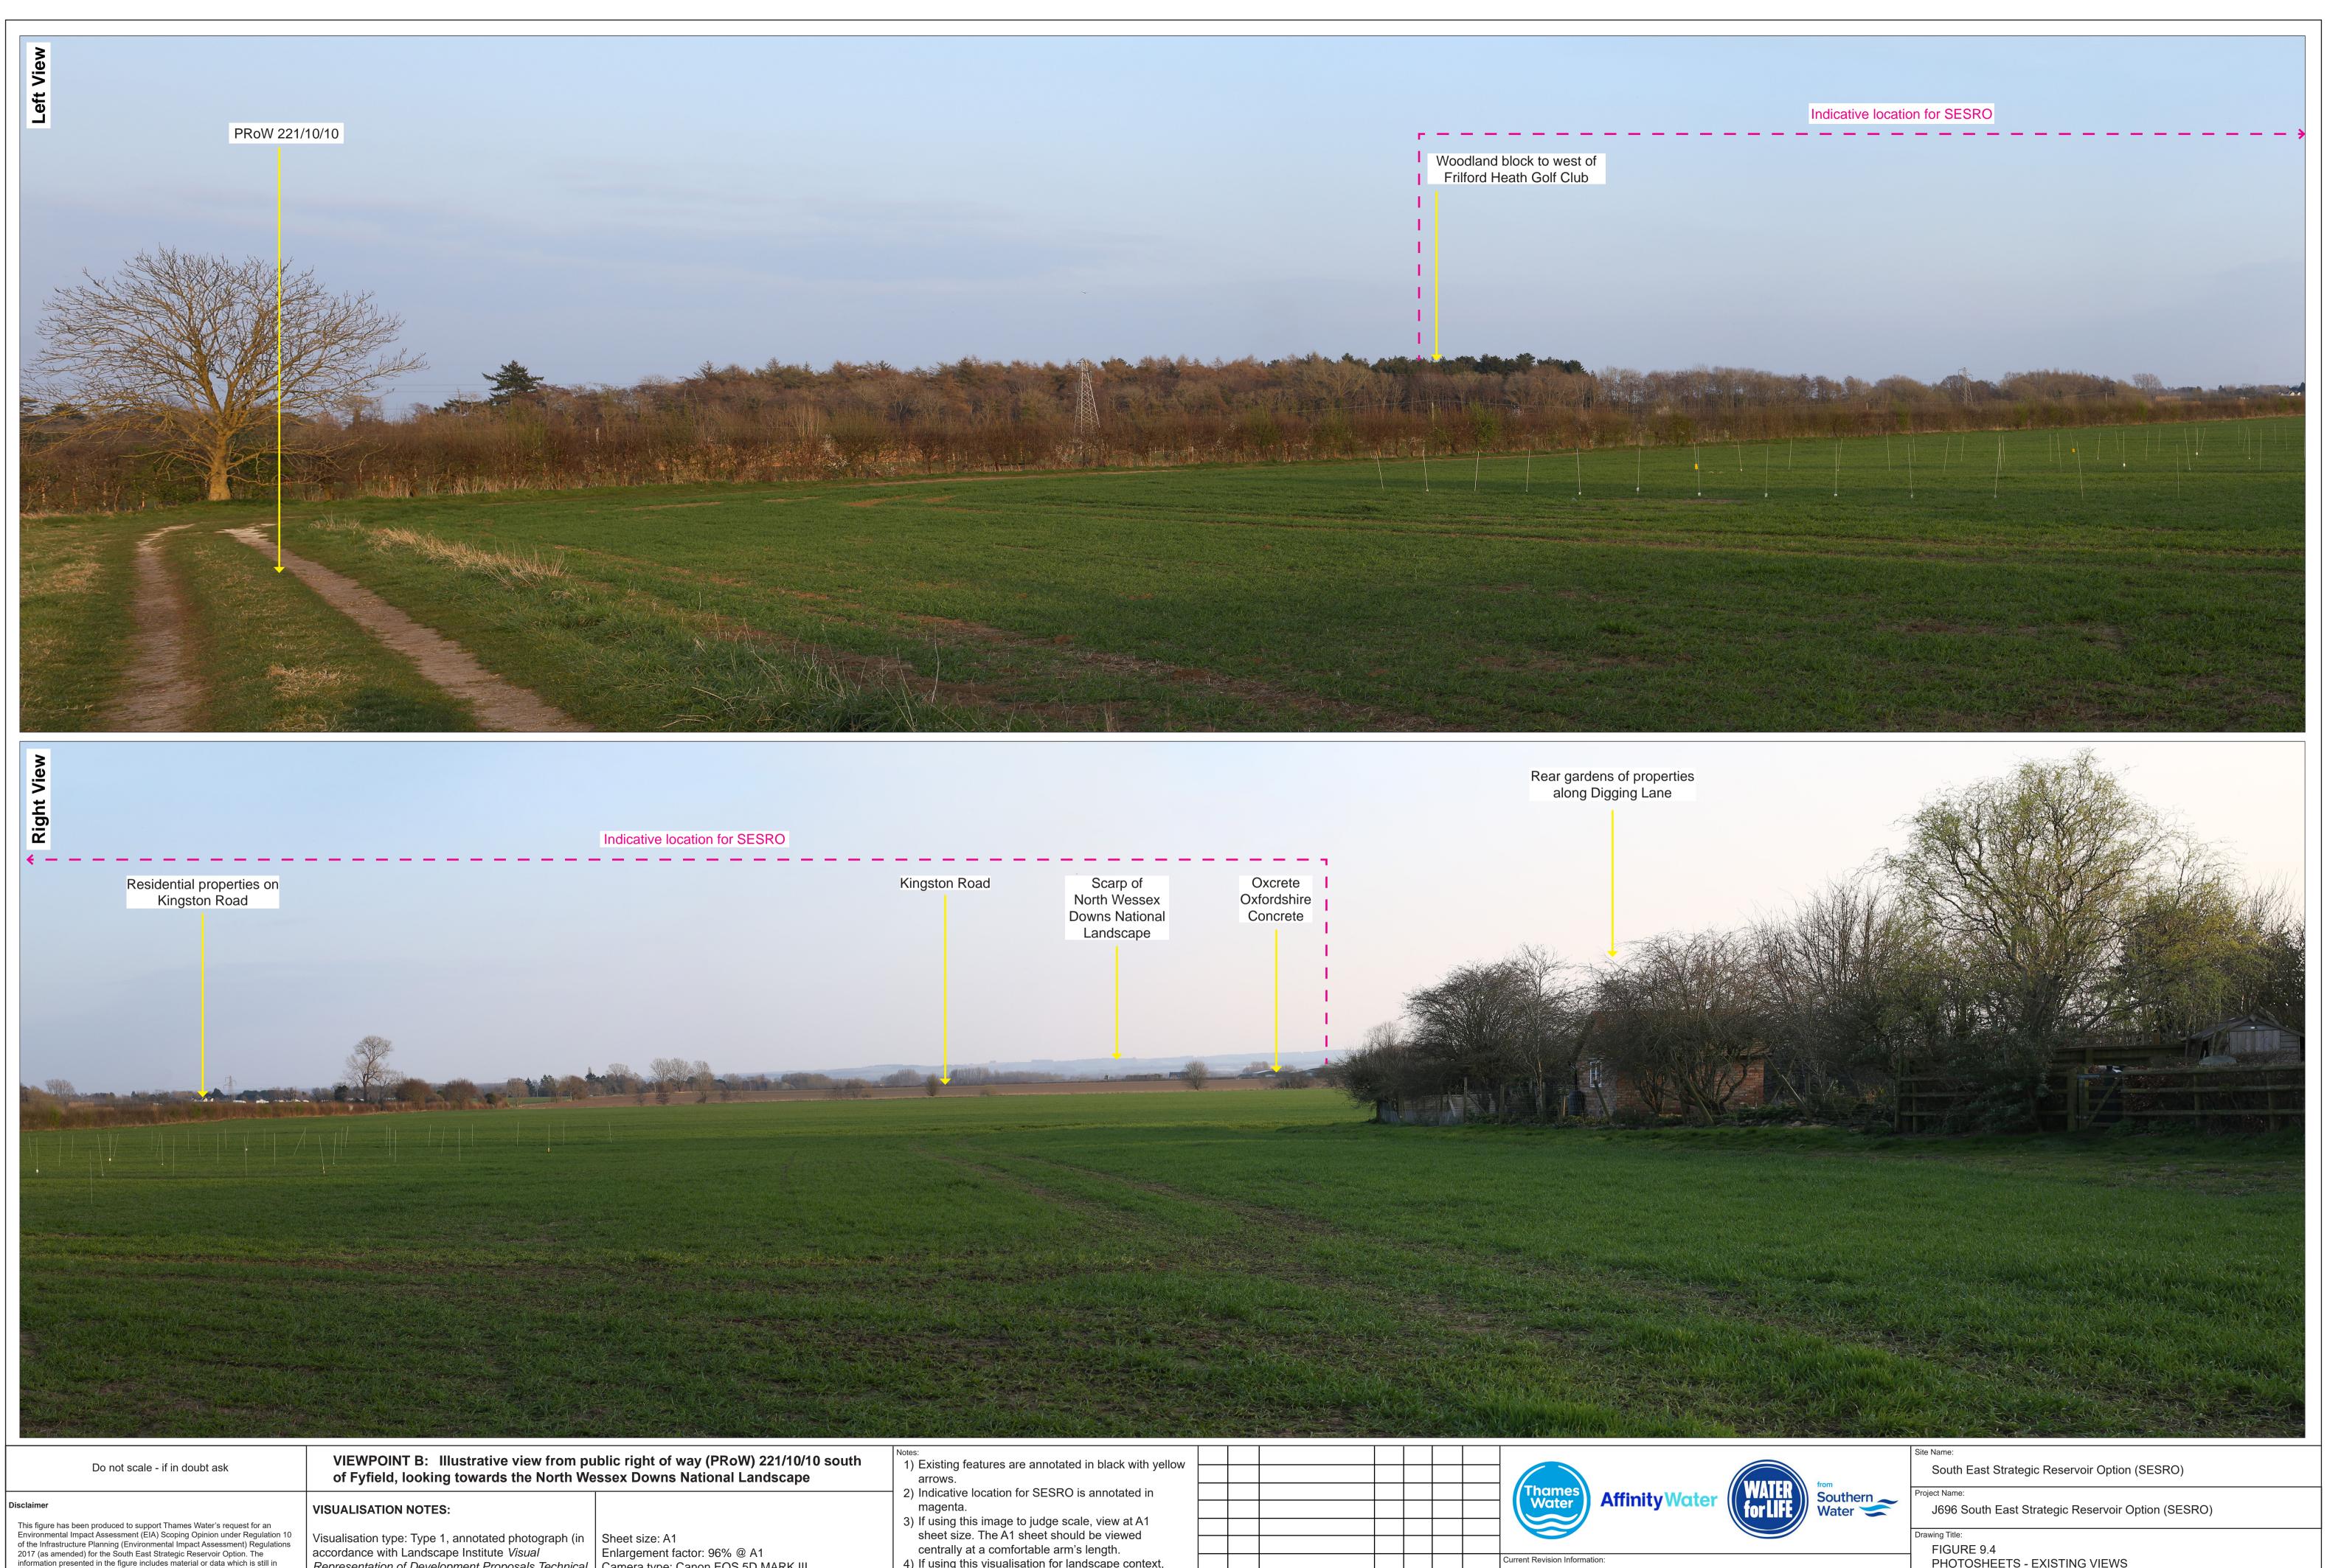

Guidance Note 06/19) Season: Winter Date and time of photograph:23/03/2022 at 17:36 Projection: Cylindrical

Representation of Development Proposals Technical | Camera type: Canon EOS 5D MARK III Camera focal length: 50 mm

Horizontal field of view (each image): 90° Direction of view: Looking south-east

4) If using this visualisation for landscape context,

this figure may be viewed at A3 sheet size. 5) The position and direction of the viewpoints are illustrated on Figure 9.3 Zone of Theoretical

Visibility and Potential Viewpoint and Photomontage

evision Status Suitability Description

PHOTOSHEETS - EXISTING VIEWS ILLUSTRATIVE VIEWPOINT B WINTER

Indicative location for SESRO based upon the Interim Landscape and