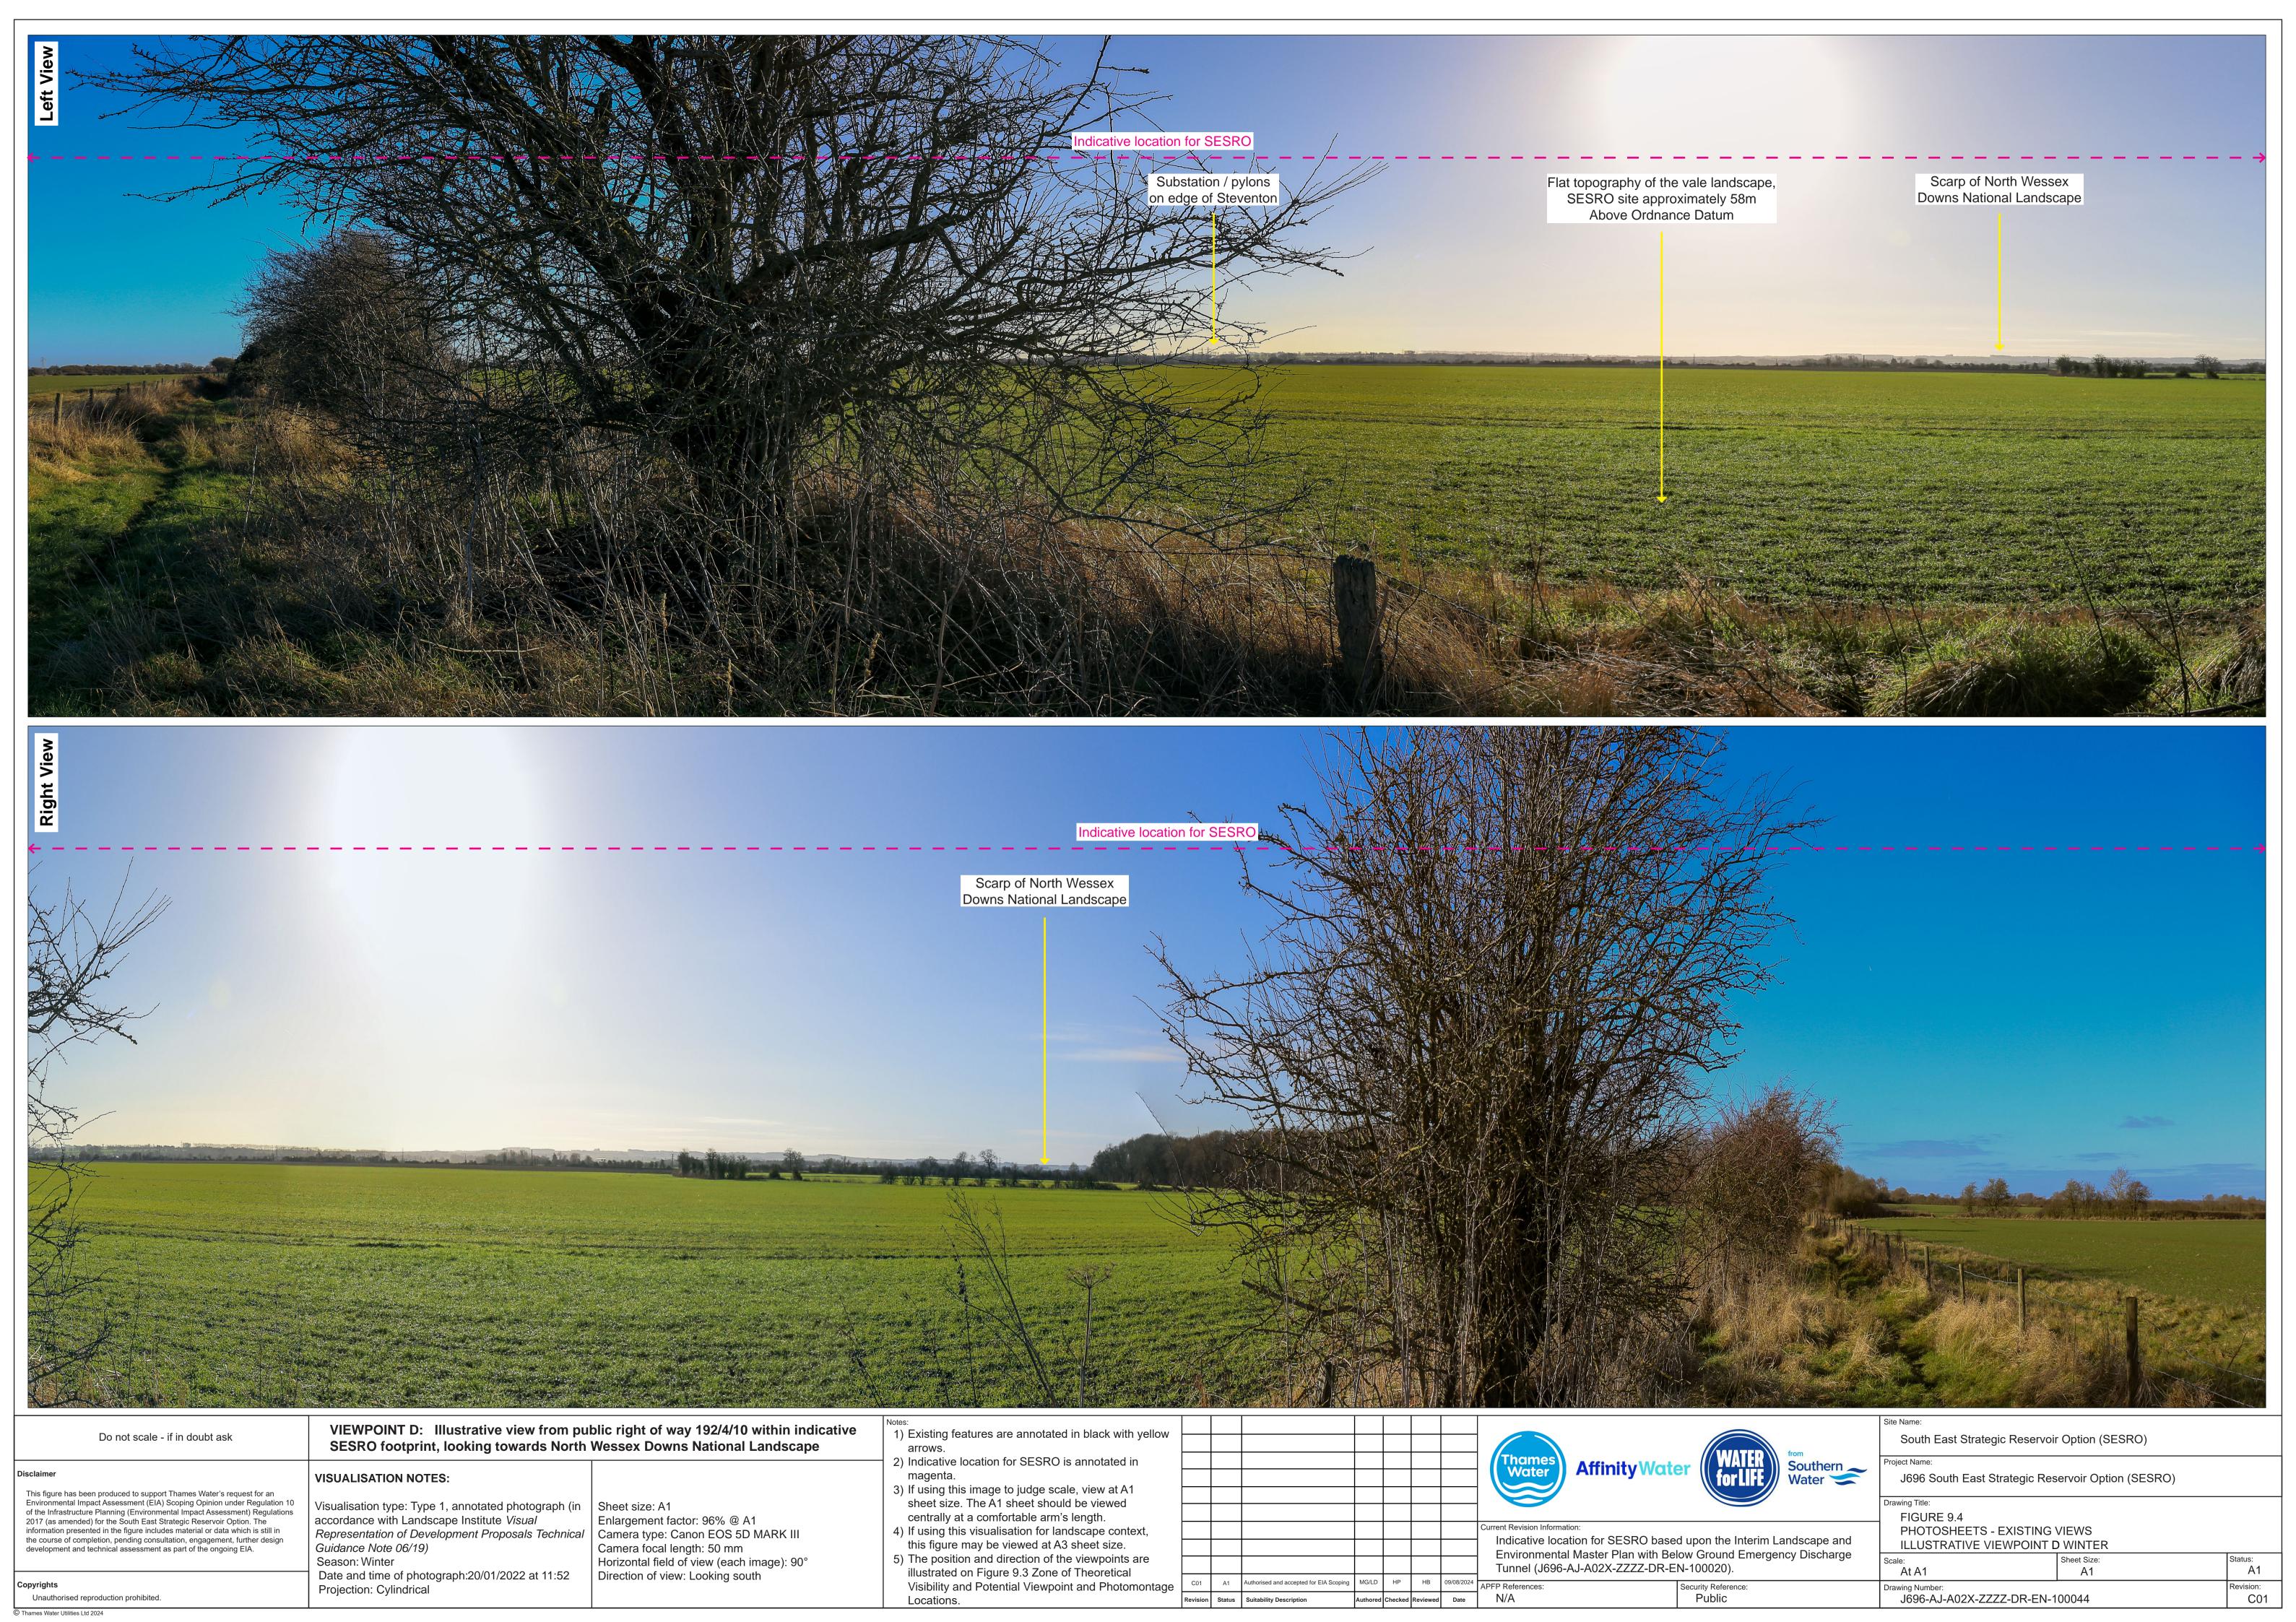

Guidance Note 06/19) Season: Winter Date and time of photograph:23/03/2022 at 17:36 Projection: Cylindrical

Representation of Development Proposals Technical | Camera type: Canon EOS 5D MARK III Camera focal length: 50 mm

Horizontal field of view (each image): 90° Direction of view: Looking south-east

4) If using this visualisation for landscape context,

this figure may be viewed at A3 sheet size. 5) The position and direction of the viewpoints are illustrated on Figure 9.3 Zone of Theoretical

Visibility and Potential Viewpoint and Photomontage

evision Status Suitability Description

PHOTOSHEETS - EXISTING VIEWS ILLUSTRATIVE VIEWPOINT B WINTER

Indicative location for SESRO based upon the Interim Landscape and