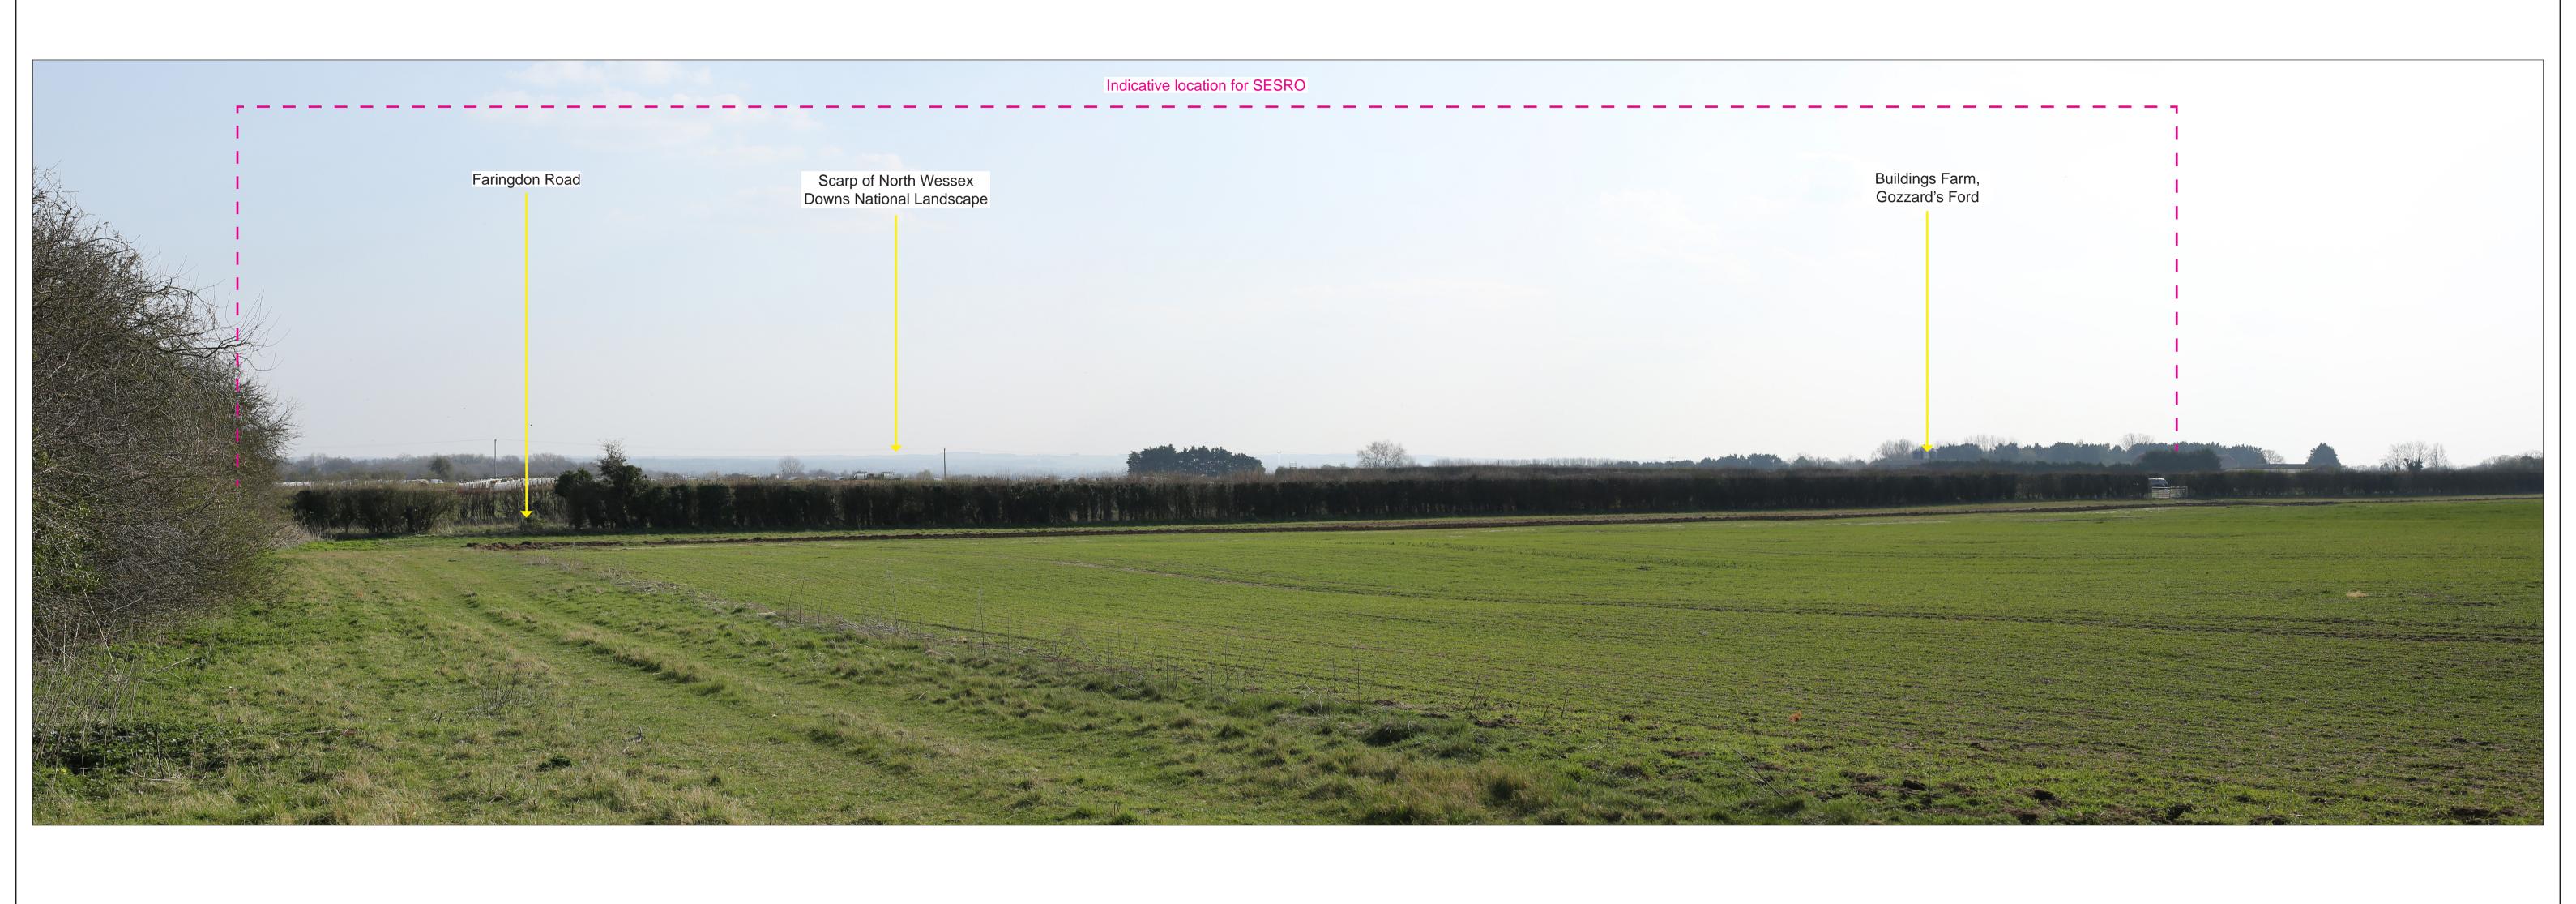

| Do not scale - if in doubt ask                                                                                                                                                                                                                                                                                 | VIEWPOINT C: Illustrative view from public right of way 293/2/10 at Gozzard's Ford, looking toward the North Wessex Downs National Landscape |                                                                                                           | Notes:  1) Existing features are annotated in black with yellow arrows.                                                                                                                                                                                                                                                                                                                                                                                              |                                                      |                  | Thom                                | Thomas                                                                                                                                                                      | from                       | Site Name: South East Strategic Reservoir Option (SESRO)  Project Name: J696 South East Strategic Reservoir Option (SESRO)  Drawing Title: FIGURE 9.4 PHOTOSHEETS - EXISTING VIEWS ILLUSTRATIVE VIEWPOINT C WINTER  Scale: At A1  Standard Servoir Option (SESRO) |                |                  |
|----------------------------------------------------------------------------------------------------------------------------------------------------------------------------------------------------------------------------------------------------------------------------------------------------------------|----------------------------------------------------------------------------------------------------------------------------------------------|-----------------------------------------------------------------------------------------------------------|----------------------------------------------------------------------------------------------------------------------------------------------------------------------------------------------------------------------------------------------------------------------------------------------------------------------------------------------------------------------------------------------------------------------------------------------------------------------|------------------------------------------------------|------------------|-------------------------------------|-----------------------------------------------------------------------------------------------------------------------------------------------------------------------------|----------------------------|-------------------------------------------------------------------------------------------------------------------------------------------------------------------------------------------------------------------------------------------------------------------|----------------|------------------|
| This figure has been produced to support Thames Water's request for an Environmental Impact Assessment (EIA) Scoping Opinion under Regulation 10 of the Infrastructure Planning (Environmental Impact Assessment) Regulations 2017 (as amended) for the South East Strategic Reservoir Option. The  Visualisat | Representation of Development Proposals Technical Guidance Note 06/19) Season: Winter                                                        | Sheet size: A1 Enlargement factor: 96% @ A1 Camera type: Canon EOS 5D MARK III Camera focal length: 50 mm | 2) Indicative location for SESRO is annotated in magenta.  3) If using this image to judge scale, view at A1 sheet size. The A1 sheet should be viewed centrally at a comfortable arm's length.  4) If using this visualisation for landscape context, this figure may be viewed at A3 sheet size.  5) The position and direction of the viewpoints are illustrated on Figure 9.3 Zone of Theoretical Visibility and Potential Viewpoint and Photomontage Locations. |                                                      |                  |                                     | Current Revision Information:  Affinity Water  Wallik Southern Water                                                                                                        |                            |                                                                                                                                                                                                                                                                   |                |                  |
| development and technical assessment as part of the ongoing EIA.  Guidance Season: \( \)                                                                                                                                                                                                                       |                                                                                                                                              |                                                                                                           |                                                                                                                                                                                                                                                                                                                                                                                                                                                                      | CO1 A1 Authorised and accepted for EIA Scoping MG/LD | нр нв            | Indicative<br>Environm<br>Tunnel (J | Indicative location for SESRO based upon the Interim Landscape and Environmental Master Plan with Below Ground Emergency Discharge Tunnel (J696-AJ-A02X-ZZZZ-DR-EN-100020). |                            |                                                                                                                                                                                                                                                                   |                | Status:          |
| Unauthorised reproduction prohibited.  © Thames Water Utilities Ltd 2024                                                                                                                                                                                                                                       |                                                                                                                                              |                                                                                                           |                                                                                                                                                                                                                                                                                                                                                                                                                                                                      | evision Status Suitability Description Authored      | Checked Reviewed | Date APFP References                | :                                                                                                                                                                           | Security Reference: Public | Drawing Number:<br>J696-AJ-A02X-ZZZZ                                                                                                                                                                                                                              | Z-DR-EN-100044 | Revision:<br>C01 |